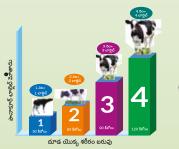

#### સૂચવેલ માત્રાઃ

ગાય અને ભેંસ માટે : 300 કિલો શરીરના વજન માટે 3 ગ્રામ બોલસ / 90 મિલી સસ્પેન્શન. વાછરડી માટે : 300 કિલો વજન માટે 1.5 ગ્રામ બોલસ / 45 મિલી સસ્પેન્શન. વાછરડા માટે : 30 કિલો વજન માટે 150 મિગ્રા ટેબ્લેટ.

▶ 1 મહિનાનું વાછરડું – 1 ગોળી ▶ 2 મહિનાનું વાછરડું – 2 ગોળી ▶ 3 મહિનાનું વાછરડું – 3 ગોળી ▶ 4 મહિનાનું વાછરડું – 4 ગોળી

વિયાણના 1 મહિના પહેલા

Withdrawal Period: માંસ : 8 દિવસ (ગાય, ભેંસ, ઘોડો), 14 દિવસ (ઘેટા, બકરી) દૂધ : 4 દિવસ

લઝાન° પ્લસ–એલ વેઠ

વિયાણના 1 મહિના પછી

<mark>પાનાકુર° વેટ</mark> 1.5 ગ્રામ

વિયાણના 4 મહિના પછી

#### <mark>પાનાકુર° વેટ</mark> ટેબ્લેટ 150 મિલિગ્રામ

પ્રસ્તુતિઃ 150 મિગ્રા ટેબ્લેટ, 1.5 ગ્રામ બોલસ, 3 ગ્રામ બોલસ