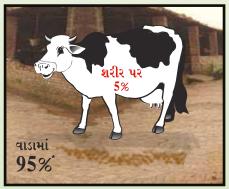

ડ્સનો ઉપયોગ કરો

બાહ્ય પરોપજીવીઓ આરોગ્ય અને ઉત્પાદકતાના સંદર્ભમાં દૂધાળા પશુઓને ભારે નુકસાન પહોંચાડે છેઃ

- ) દૂધાળા પ્રાણીઓમાં એનિમિયા થવા માટે બગાઇ જવાબદાર છે.
- 🕨 બગાઇથી હેમોપ્રોટોઝોઆન રોગ ફેલાવવાનું જોખમ રહેલું છે.

બાહ્ય પરોપજીવીઓ દ્વારા થતા નુકસાનઃ

- ) સીધું નુકસાન −
  - ) ચામડીને નુકસાન પહોંચાડે છે.
  - ) દૂધ ઉત્પાદનમાં ઘટાડો.
- ▶ પરોક્ષ નુકસાન
  - ) બગાઇના ઉપદ્રવના તણાવને કારણે એકંદર આરોગ્ય અને શરીરની સ્થિતિનું નુકસાન.
  - ) બગાઇ અથવા એક્ટોપેરાસાઇટ્સ દ્વારા પ્રસારિત રોગ થવાની શક્યતા વધી જાય છે.

<mark>ા બ્યુટોક્સ<sup>®</sup> વેટ</mark> પ્રાણી બગાઇ, ચાંચડ, જૂ વગેરેને મારી નાખે છે અને તેનું નિયંત્રણ કરે છે.

લાલ કેપ

લીલું ફૂલ

ક્યુઆર કોડ

- ▶ એક્ટોપેરાસાઇટના ઉપદ્રવથી ત્વરિત રાહત આપે છે.
- ) સગર્ભા અને દૂધ આપનાર પશુમાં સલામત.
- ) અસરકારક પરિણામ માટે 15 દિવસ પછી પુનરાવર્તન કરો.







ઉપલબ્ધતાઃ 5 મિલી, 15 મિલી, 50 મિલી, 250 મિલી અને 1 લિટર. માત્રાઃ

એક લીટર પાણીમાં 2 થી 4 મિલી ભેળવીને પશુના શરીર પર સરખી રીતે લગાવો.





# ટેકટીક<sup>®</sup> 12.5% ઇસી

બગાઇ, ચાંચડ, જૂ, જીવાત વગેરેને અસરકારક રીતે મારી નાખે છે અને તેનું નિયંત્રણ કરે છે.

- ▶ એક્ટોપેરાસાઇટના ઉપદ્રવથી ત્વરિત રાહત આપે છે.
- ) સગર્ભા અને દૂધ આપનાર પશુમાં સલામત.
- ) અસરકારક પરિણામ માટે 7 દિવસ પછી પુનરાવર્તન કરો.



▶એક લીટર પાણીમાં 2 થી 4 મિલી ભેળવીને પશુના શરીર પર સરખી રીતે લગાવો.



ઉપલબ્ધતાઃ ▶6 મિલી, 15 મિલી, 50 મિલી અને 250 મિલી.





ક્યૂઆર કોડ



બાળકોની પહોંચથી દૂર રાખો





પશુઓને અંદરના તથા બહારના કૃમિથી સ્વતંત્રતા માટે અગ્રિમ પરિમાણ





20 મિલી અને 50 મિલી શીશીઓમાં ઉપલબ્ધ



#### નિર્દેશઃ

- ≻ જઠરાંત્રિય માર્ગની સારવાર અને નિયંત્રણ (પુખ્ત વય અને 4થા તબક્કાના લાર્વા) અને ફેફસાના કૃમિ
- ≻ બગાઇની સારવ