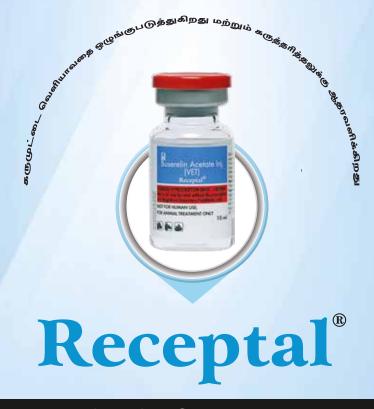

# Maintaining COLD CHAIN to PROTECT your LOSS

Receptal®

Loss of **One conception** means loss of min Rs. 16000<sup>\*</sup>/-

\* Loss incurred due to loss of milk & management cost