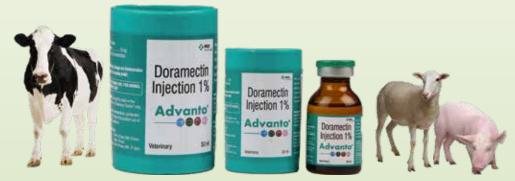

Advanced Dimension to Freedom ... from Endoparasites & Ectoparasites

Available in 20 ml & 50 ml vials

#### Composition (Each ml contains) :

- > Doramectin ...10 mg
- > BHT (Butylated Hydroxytoluene) ....0.3 mg
- > Ethyl oleate......200 mg
- > Sesame Oil Q.S. to ...1 ml

### **Dose & Administration :**

- Cattle, Sheep & Goat : 1 ml /50 Kg B. Wt by SC or IM route
- Swine: 1 ml /33 Kg B. Wt. by IM route

Dose (ml)

Weight (kg)

Available in 20 ml & 50 ml vials

**Withdrawal Period** Milk: 7 days Meat: Cattle, Sheep & Goat, Swine : 28 days