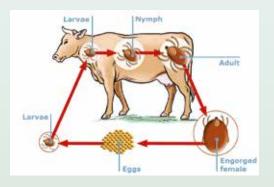

## क्या आपके पशु में निम्नलिखित लक्षण दिखाई देते है ?

- आँखों का पीलापन
- गर्दन के नीचे सूजन आना
- 🕨 बदबूदार दस्त
- 🕨 कम दाना व चारा खाना
- पशु का कमजोर होना
- 🕨 दूध उत्पादन में कमी

पशु कलेजे के कीड़ों से ग्रासित हो सकता हैं

# कलेजे के कीड़ों को मारने के लिए **टोलजान प्लस एल** का प्रयोग करे