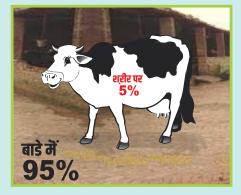

### ಉಣ್ಣೆ ಹುಳ, ಚೆಗಟ, ಹೇನು ಮತ್ತು ಮಿಟೆಗಳನ್ನು ಪರಿಣಾಮಕಾರಿಯಾಗಿ ನಿಯಂತ್ರಿಸುವುದಕ್ಕೆ ಸ್ಥಳೀಯ ಅಕ್ಯಾರಿಸೈಡ್ಗಳನ್ನು (ಹುಳನಾಶಕ) ಉಪಯೋಗಿಸಿ.

ಆರೋಗ್ಯ ಮತ್ತು ಉತ್ಪಾದಕತೆಗೆ ಸಂಬಂಧಿಸಿದಂತೆ ಡೈರಿ ಪ್ರಾಣಿಗಳಿಗೆ ಬಾಹ್ಯ ಪರಾವಲಂಬಿ ಕ್ರಿಮಿಗಳು ತುಂಬಾ ಹಾನಿಯನ್ನು ಉಂಟುಮಾಡುತ್ತವೆ.

- ಉಣ್ಣೆ ಹುಳ ಡೈರಿ ಪ್ರಾಣಿಗಳಲ್ಲಿ ಅನೀಮಿಯವನ್ನು (ರಕ್ತಹೀನತೆ) ಉಂಟುಮಾಡುತ್ತದೆ.
- ಉಣ್ಣಿ ಹುಳದಿಂದ ಹೀಮೋಪ್ರೋಟೋಝೋಅನ್ ರೋಗ ಹರಡುವ ಅಪಾಯವಿರುತ್ತದೆ.

ಬಾಹ್ಯ ಪರಾವಲಂಬಿಗಳಿಂದ ಉಂಟಾಗುವ ಹಾನಿಗಳು:

- 🕨 ನೇರ ಹಾನಿಗಳು
  - ಚರ್ಮದ ಸ್ಥಿತಿ ಹಾಳಾಗುವುದು
  - ಹಾಲಿನ ಉತ್ಪಾದನೆ ಕಡಿಮೆಯಾಗುವುದು
- ) ಪರೋಕ್ಷ ಹಾನಿಗಳು -
  - › ಉಣ್ಣೆ ಹುಳದ ಮುತ್ತಿಗೆಯ ಯಾತನೆಯ ಕಾರಣ ಒಟ್ಟು ಆರೋಗ್ಯ ಕ್ಕೆ ಮತ್ತು ದೇಹದ ಸ್ಥಿತಿಗೆ ಹಾನಿಯಾಗಿರುವುದು
  - ) ಉಣ್ಣಿ ಹುಳ ಅಥವಾ ಎಕ್ಟೋಪ್ಯಾರಾಸೈಟ್ ಗಳಿಂದ ರೋಗ ಹರಡುವೆ ಸಾಧ್ಯತೆ ಹೆಚ್ಚುವುದು