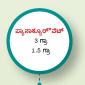

#### સૂચવેલ માત્રાઃ

ગાય અને ભેંસ માટે : 300 કિલો શરીરના વજન માટે 3 ગ્રામ બોલસ / 90 મિલી સસ્પેન્શન. વાછરડી માટે : 300 કિલો વજન માટે 1.5 ગ્રામ બોલસ / 45 મિલી સસ્પેન્શન. વાછરડા માટે : 30 કિલો વજન માટે 150 મિગ્રા ટેબ્લેટ.