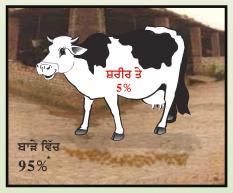

# External parasites cause huge loss to dairy animals in terms of health and productivity :

- Ticks are responsible to cause anemia in dairy animal.
- Ticks posses the risk of transmitting Haemoprotozoan disease.

#### Losses caused by Ecto parasites :

- Direct losses
  - Loss of Hide condition.
  - Loss of Milk Production.
- Indirect Losses
  - Loss of overall health and body condition due to stress of tick infestation.
  - Increased Chance of getting disease transmitted by ticks or ectoparasites.