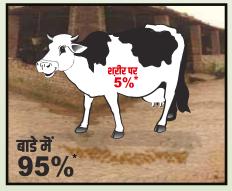

# External parasites cause huge loss to dairy animals in terms of health and productivity :

- Ticks are responsible to cause anemia in dairy animal.
- Ticks posses the risk of transmitting Haemoprotozoan disease.

#### Losses caused by Ecto parasites :

- Direct losses
  - Loss of Hide condition.
  - Loss of Milk Production.
- Indirect Losses
  - Loss of overall health and body condition due to stress of tick infestation.
  - Increased Chance of getting disease transmitted by ticks or ectoparasites.