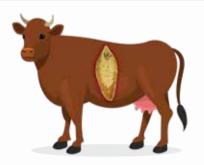

Animal may be suffering from, Liver Fluke Infestation

## Use Tolzan<sup>®</sup>F VET to kill Liver Fluke