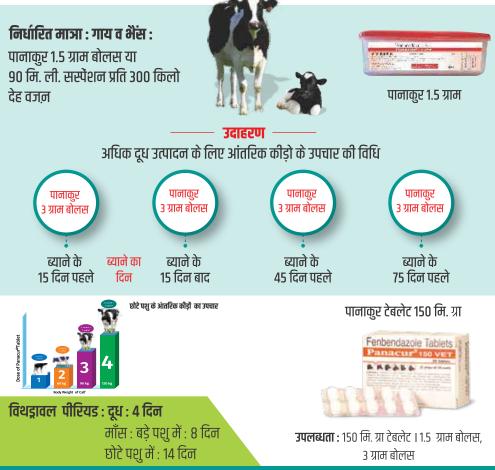

#### સૂચવેલ માત્રાઃ

ગાય અને ભેંસ માટે : 300 કિલો શરીરના વજન માટે 3 ગ્રામ બોલસ / 90 મિલી સસ્પેન્શન. વાછરડી માટે : 300 કિલો વજન માટે 1.5 ગ્રામ બોલસ / 45 મિલી સસ્પેન્શન. વાછરડા માટે : 30 કિલો વજન માટે 150 મિગ્રા ટેબ્લેટ.

▶ 1 મહિનાનું વાછરડું – 1 ગોળી ▶ 2 મહિનાનું વાછરડું – 2 ગોળી ▶ 3 મહિનાનું વાછરડું – 3 ગોળી ▶ 4 મહિનાનું વાછરડું – 4 ગોળી

વિયાણના 1 મહિના પહેલા

Withdrawal Period: માંસ : 8 દિવસ (ગાય, ભેંસ, ઘોડો), 14 દિવસ (ઘેટા, બકરી) દૂધ : 4 દિવસ

લઝાન° પ્લસ–એલ વેઠ

વિયાણના 1 મહિના પછી

<mark>પાનાકુર° વેટ</mark> 1.5 ગ્રામ

વિયાણના 4 મહિના પછી

#### <mark>પાનાકુર° વેટ</mark> ટેબ્લેટ 150 મિલિગ્રામ

પ્રસ્તુતિઃ 150 મિગ્રા ટેબ્લેટ, 1.5 ગ્રામ બોલસ, 3 ગ્રામ બોલસ

#### विहित प्रमाण:

गाय आणि बैलासाठी: 3 ग्रॅम बोलस/ 90 मिली 300 किग्रॅ शरीराच्या वजनासाठी सस्पेंशन कालवडीकरिता: 1.5 ग्रॅम बोलस/45 मिली 300 किग्रॅ शरीराच्या वजनासाठी सस्पेंशन वासरासाठी–30 किग्रॅ शरीराच्या वजनासाठी 150 मिग्रॅ गोळ्या

- ) 1 महिन्याचं वासरू-1 गोळी
- 2 महिन्याचं वासरू-2 गोळी
- ) 3 महिन्याचं वासरू-3 गोळी
- 4 महिन्याचं वासरू-4 गोळी

प्रसुती आधी 1 महिना

काढण्याचा कालावधी: मांस: 8 दिवस (गुरे, म्हैस, घोडे) 14 दिवस (मेंढी, शेळी) दूध: 4 दिवस

प्रसुती नंतर 1 महिना

#### पॅनाक्यूर° व्हेटचे 1.5 ग्रॅम

प्रसुती नंतर 4 महिना

#### पॅनावयूर° व्हेट चे गोळी 150 मिग्रॅ

द्यायचं प्रमाण: 150 मिग्रॅ गोळी, 1.5 ग्रॅम बोलस, 3 ग्रॅम बोलस