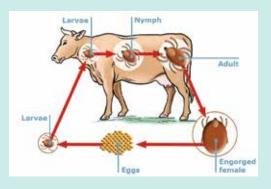

### બગાઇ, ચાંચડ, જૂ અને જીવાતના અસરકારક નિયંત્રણ માટે પશુઓના શરીર પર એકારિસાઇડ્સનો ઉપયોગ કરો

બાહ્ય પરોપજીવીઓ આરોગ્ય અને ઉત્પાદકતાના સંદર્ભમાં દૂધાળા પશુઓને ભારે નુકસાન પહોંચાડે છેઃ

- ) દૂધાળા પ્રાણીઓમાં એનિમિયા થવા માટે બગાઇ જવાબદાર છે.
- 🕨 બગાઇથી હેમોપ્રોટોઝોઆન રોગ ફેલાવવાનું જોખમ રહેલું છે.

બાહ્ય પરોપજીવીઓ દ્વારા થતા નુકસાનઃ

- ) સીધું નુકસાન −
  - ) ચામડીને નુકસાન પહોંચાડે છે.
  - ) દૂધ ઉત્પાદનમાં ઘટાડો.
- ▶ પરોક્ષ નુકસાન
  - ) બગાઇના ઉપદ્રવના તણાવને કારણે એકંદર આરોગ્ય અને શરીરની સ્થિતિનું નુકસાન.
  - ) બગાઇ અથવા એક્ટોપેરાસાઇટ્સ દ્વારા પ્રસારિત રોગ થવાની શક્યતા વધી જાય છે.