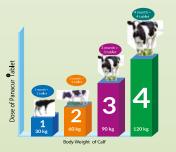

#### Dose & Administration : Oral

For Cow & Buffalo : 3 gm Bolus / 90 ml suspension for 300 kg B.wt. For Heifer : 1.5 gm Bolus / 45 ml suspension for 300 kg B.wt. For Calf : 150 mg Tablet for 30 Kg B.wt.

- 1 month old calf 1 tab
- 2 month old calf 2 tabs
- 3 month old calf 3 tabs
- 4 month old calf 4 tabs

1 Month before calving

1 Month after calving

Panacur<sup>®</sup>Vet 1.5 gm

4 Month after calving

Panacur<sup>®</sup>vet Tablet 150 mg

**Presentation:** 150 mg Tablet, 1.5 gm Bolus, 3 gm Bolus

**Withdrawal Period :** Meat : 8 Days (Cattle, Buffalo, Horses), 14 Days (Sheep, Goat) Milk : 4 Days

Panacur<sup>®</sup>Vet 3 gm