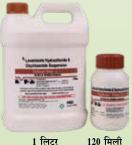

#### **Dose & Administration** : Oral Cow and Buffalo

Tolzan°F VET – 120 ml per 400 Kg B.wt.

**Withdrawal Period :** Milk : 7 days Meat : 14 days

**Presentation:** 90 ml & 1 Litre Bottle