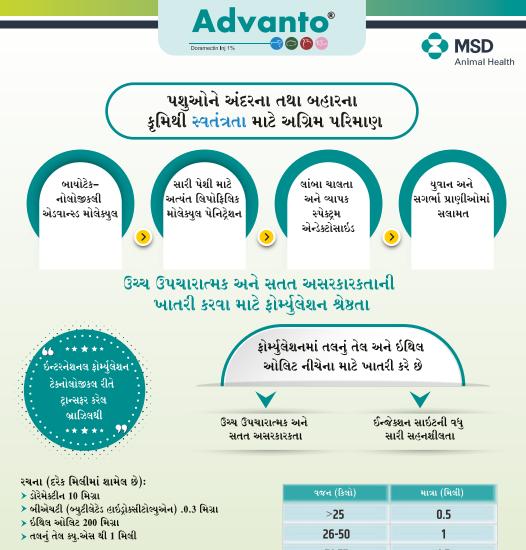

20 मिली आणि 50 मिली वायल्समध्ये उपलब्ध

मिश्रण (प्रत्येक मिली मध्ये आहे):

- ≻ डोरामेक्टिन....10 मिग्रॅ
- > बीएचटी (ब्युटिलेटेड हायड्रोक्सिटोल्यूइन)....0.3 मिग्रॅ
- > इथाइल ओलिएट...200 मिग्रॅ
- ▶ तीळाचं तेल क्यू.एस. ते...1 मिली

#### संकेत:

- > गॅस्ट्रोइंटेस्टाइनलचे उपचार आणि नियंत्रण (प्रौढ आणि चौथ्या टप्प्यातील अळ्या) आणि फुफ्फुसातील परजीवी
- > टिक्सचे उपचार आणि नियंत्रण (सिंगल होस्ट),मायियासिस (कुमी), फ्लाय अळ्या, उवा आणि माइट्स.

डोस आणि अंमलबजावणी:

- > गाय, मेंढी आणि बकरी: 1 मिली/50 किग्रॅ शरीराचं वजन त्वचेखाली व मांसामध्ये
- > स्वाइन: 1 मिली/33 किग्रॅ शरीराचं वजन मांसामध्ये

काढण्याचा कालावधी : दूध: 7 दिवस, मांस: गुरेढोरे, मेंढी आणि शेळी, स्वाइन: 28 दिवस

डोस (मिली)

0.5

1

1.5

2

वजन (किग्रॅ)

>25

26-50

51-75

75-100

20 मिली आणि 50 मिली वायल्समध्ये उपलब्ध