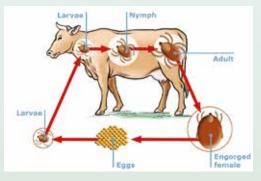

રા પ્રસારિત રોગ થવાની શક્યતા વધી જાય છે.

<mark>ા બ્યુટોક્સ<sup>®</sup> વેટ</mark> પ્રાણી બગાઇ, ચાંચડ, જૂ વગેરેને મારી નાખે છે અને તેનું નિયંત્રણ કરે છે.

લાલ કેપ

લીલું ફૂલ

ક્યુઆર કોડ

- ▶ એક્ટોપેરાસાઇટના ઉપદ્રવથી ત્વરિત રાહત આપે છે.
- ) સગર્ભા અને દૂધ આપનાર પશુમાં સલામત.
- ) અસરકારક પરિણામ માટે 15 દિવસ પછી પુનરાવર્તન કરો.







ઉપલબ્ધતાઃ 5 મિલી, 15 મિલી, 50 મિલી, 250 મિલી અને 1 લિટર. માત્રાઃ

એક લીટર પાણીમાં 2 થી 4 મિલી ભેળવીને પશુના શરીર પર સરખી રીતે લગાવો.





# ટેકટીક<sup>®</sup> 12.5% ઇસી

બગાઇ, ચાંચડ, જૂ, જીવાત વગેરેને અસરકારક રીતે મારી નાખે છે અને તેનું નિયંત્રણ કરે છે.

- ▶ એક્ટોપેરાસાઇટના ઉપદ્રવથી ત્વરિત રાહત આપે છે.
- ) સગર્ભા અને દૂધ આપનાર પશુમાં સલામત.
- ) અસરકારક પરિણામ માટે 7 દિવસ પછી પુનરાવર્તન કરો.



▶એક લીટર પાણીમાં 2 થી 4 મિલી ભેળવીને પશુના શરીર પર સરખી રીતે લગાવો.



ઉપલબ્ધતાઃ ▶6 મિલી, 15 મિલી, 50 મિલી અને 250 મિલી.





ક્યૂઆર કોડ



બાળકોની પહોંચથી દૂર રાખો





પશુઓને અંદરના તથા બહારના કૃમિથી સ્વતંત્રતા માટે અગ્રિમ પરિમાણ





20 મિલી અને 50 મિલી શીશીઓમાં ઉપલબ્ધ



#### નિર્દેશઃ

- ≻ જઠરાંત્રિય માર્ગની સારવાર અને નિયંત્રણ (પુખ્ત વય અને 4થા તબક્કાના લાર્વા) અને ફેફસાના કૃમિ
- ≻ બગાઇની સારવાર અને નિયંત્રણ (સિંગલ હોસ્ટ), માયાસિસ (કૃમિ), ફ્લાય લાર્વા, જૂ અને જીવાત.

#### માત્રા અને વહીવટઃ

- ≻ ગાય, ભેંસ, અને બકરી કરીઃ 1 મિલી /50 કિગ્રા શારીરિક વજન એસસી અથવા આઇએમ માર્ગ દ્વારા
- ▶ સ્વાઈનઃ 1 મિલી /33 કિગ્રા શારીરિક વજન આઇએમ માર્ગ દ્વારા

51-75 1.5 75-100 2



20 મિલી અને 40 મિલી શીશીઓમાં ઉપલબ્ધ

Withdrawal Period: દૂધઃ 7 દિવસ, માંસઃ ગાય, ઘેટા અને બકરી, સ્વાઈનઃ 28 દિવસ





### થિલેરિયોસિસમાં પ્રીમિયમ પરિણામ માટે પ્રીમિયમ સોલ્યુશન

પશુને એક જગ્યાએથી બીજી