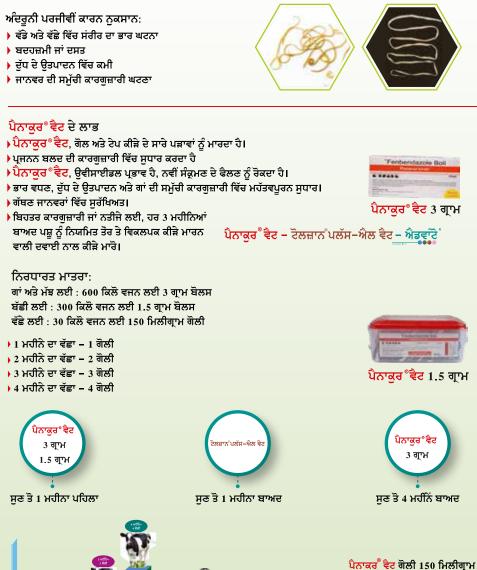

MSD Animal Health

ਪੇਸ਼ਕਾਰੀ: 150 ਮਿਲੀਗ੍ਰਾਮ ਗੋਲੀ, 1.5 ਗ੍ਰਾਮ ਬੋਲਸ, 3 ਗ੍ਰਾਮ ਬੋਲਸ

ਵੱਛੇ ਦੇ ਸ਼ਰੀਰ ਦਾ ਭਾਰ ਕਢਵਾਉਣ ਦੀ ਮਿਆਦ:

<u>ੀ</u>ਨਾਕੁਰ ਗੋਲੀ ਦੀ <mark>ਉ</mark>ਰਾਕ

ਮੀਟ: 8 ਦਿਨ (ਗਾਂ, ਮੱਝ, ਘੋੜਾ), 14 ਦਿਨ (ਭੇਡ, ਬੱਕਰੀ) ਦੁੱਧ: 4 ਦਿਨ