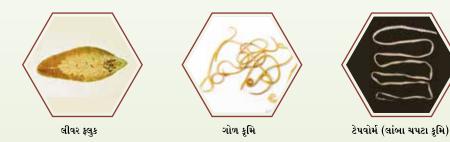

| 90            |
| શારીરિક વજન (કિલો) ઘેટાં અને બકરી | માત્રા (મિલી) |
| 15 સુધી                           | 7             |
| 30                                | 13            |
| 40                                | 18            |
| 50                                | 22            |

માત્રાઃ ગાય અને ભેંસ **ટોલઝન° એફ વેટ -** 120 મિલી પ્રતિ 400 કિગ્રા વજન



Withdrawal Period: દૂધઃ 7 દિવસ માંસઃ 14 દિવસ



પ્રસ્તુતિઃ 90 મિલી અને 1 લિટર બોટલ

# Tolzan<sup>®</sup> Plus-L VET



ગાય, ભેંસ, ઘેટા અને બકરીમાં તમામ મિશ્ર કૃમિના ઉપદ્રવનો નાશ કરે.

# ટોલઝાન® પ્લસ–એલ વેટ

▶ મિશ્રિત કૃમિનો ઉપદ્રવ પ્રાણીની રોગપ્રતિકારક શક્તિ અને એકંદર કાર્યક્ષમતામાં ઘટાડો કરે છે. ▶ સફળ રસીકરણ અને પશુની કાર્યક્ષમતામાં સુધારો કરવા માટે તમારા પશુને રસી આપતા પહેલા મિશ્ર કૃમિના ઉપદ્રવની સારવાર કરો.



લાક્ષણિકતાઓઃ ) લીવર ફ્લુક્સ અને ગોળ કૃમિ સામે અસરકારક. ) પુખ્ત અને અપરિપક્વ રુમેન ફ્લુક્સને નિયંત્રિત કરે છે. ) મોનેઝિયા SPP ના ટેપવોર્મ સેગમેન્ટને દૂર કરવામાં અસરકારક. ) યુવાન અને સગર્ભા પશુઓમાં સલામત.

ડોઝ અને આપવાની રીતઃ ગાય : 30 મિલી / 100 કિગ્રા શારીરક વજન ઘેટાં અને બકરી : 3 મિલી / 10 કિગ્રા શારીરક વજન

Withdrawal Period: દૂધઃ 7 દિવસ માંસઃ 14 દિવસ







### બગાઇ, ચાંચડ, જૂ અને જીવાતના અસરકારક નિયંત્રણ માટે પશુઓના શરીર પર એકારિસાઇડ્સનો ઉપયોગ કરો

બાહ્ય પરોપજીવીઓ આરોગ્ય અને ઉત્પાદકતાના સંદર્ભમાં દૂધાળા પશુઓને ભારે નુકસાન પહોંચાડે છેઃ

- ) દૂધાળા પ્રાણીઓમાં એનિમિયા થવા માટે બગાઇ જવાબદાર છે.
- 🕨 બગાઇથી હેમોપ્રોટોઝોઆન રોગ ફેલાવવાનું જોખમ રહેલું છે.

બાહ્ય પરોપજીવીઓ દ્વારા થતા નુકસાનઃ

- ) સીધું નુકસાન −
  - ) ચામડીને નુકસાન પહોંચાડે છે.
  - ) દૂધ ઉત્પાદનમાં ઘટાડો.
- ▶ પરોક્ષ નુકસાન
  -