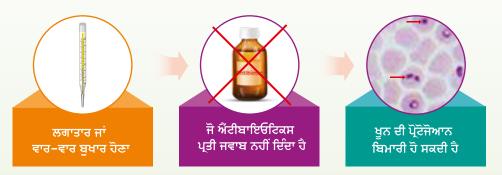

## Hemoprotozoan diseases : Often jumbeled with bacterial infections

#### Babesiosis

- Babesiosis is a disease caused by intra-erythrocytic protozoan parasites of the genus Babesia.
- The parasites penetrate and destroy the erythrocytes giving rise to fever, anaemia and haemoglobinuria.
- Also known as tick fever, Red fever.