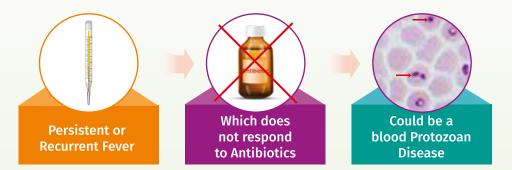

## Hemoprotozoan diseases : Often jumbeled with bacterial infections

#### Babesiosis

- Babesiosis is a disease caused by intra-erythrocytic protozoan parasites of the genus Babesia.
- The parasites penetrate and destroy the erythrocytes giving rise to fever, anaemia and haemoglobinuria.
- Also known as tick fever, Red fever.

#### Transmission

- Babesiosis is a tick born disease
- Transmitted through the ticks of Boophilus spp. (vectors)