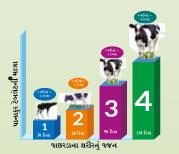

#### સૂચવેલ માત્રાઃ

ગાય અને ભેંસ માટે : 300 કિલો શરીરના વજન માટે 3 ગ્રામ બોલસ / 90 મિલી સસ્પેન્શન. વાછરડી માટે : 300 કિલો વજન માટે 1.5 ગ્રામ બોલસ / 45 મિલી સસ્પેન્શન. વાછરડા માટે : 30 કિલો વજન માટે 150 મિગ્રા ટેબ્લેટ.

▶ 1 મહિનાનું વાછરડું – 1 ગોળી ▶ 2 મહિનાનું વાછરડું – 2 ગોળી ▶ 3 મહિનાનું વાછરડું – 3 ગોળી ▶ 4 મહિનાનું વાછરડું – 4 ગોળી

વિયાણના 1 મહિના પહેલા

Withdrawal Period: માંસ : 8 દિવસ (ગાય, ભેંસ, ઘોડો), 14 દિવસ (ઘેટા, બકરી) દૂધ : 4 દિવસ

લઝાન° પ્લસ–એલ વેઠ

વિયાણના 1 મહિના પછી

<mark>પાનાકુર° વેટ</mark> 1.5 ગ્રામ

વિયાણના 4 મહિના પછી

#### <mark>પાનાકુર° વેટ</mark> ટેબ્લેટ 150 મિલિગ્રામ

પ્રસ્તુતિઃ 150 મિગ્રા ટેબ્લેટ, 1.5 ગ્રામ બોલસ, 3 ગ્રામ બોલસ