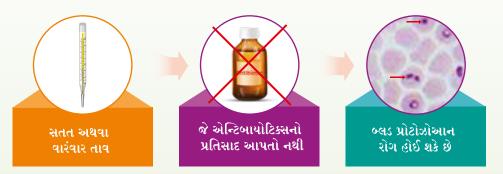

## Hemoprotozoan diseases : Often jumbeled with bacterial infections

#### Babesiosis

- Babesiosis is a disease caused by intra-erythrocytic protozoan parasites of the genus Babesia.
- The parasites penetrate and destroy the erythrocytes giving rise to fever, anaemia and haemoglobinuria.
- Also known as tick fever, Red fever.