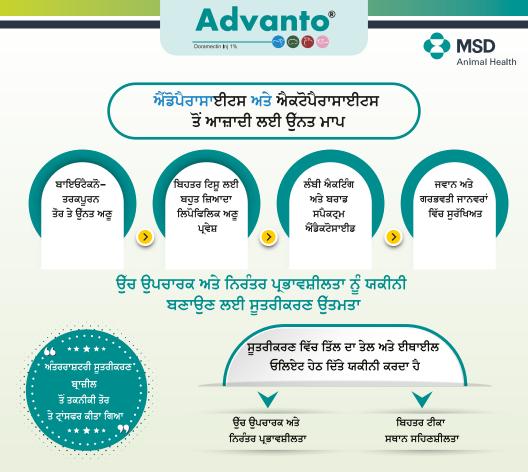

#### **Indications**:

- Treatment and control of gastrointestinal (adults and 4<sup>th</sup> stage larvae) and pulmonary parasites
- Treatment and control of ticks (single host), myiasis (worms), fly larvae, lice and mites.

### **Dose & Administration :**

- Cattle, Sheep & Goat : 1 ml /50 Kg B. Wt by SC or IM route
- Swine: 1 ml /33 Kg B. Wt. by IM route

Dose (ml)

Weight (kg)

Available in 20 ml & 50 ml vials

**Withdrawal Period** Milk: 7 days Meat: Cattle, Sheep & Goat, Swine : 28 days

## **Premium Solution for Premium Result in Theileriosis**

Transportation of animal from one place to another made the disease reported pan India now.

**Clear ruby red injectable solution** 

- Effective against Theileriaparva parva,
  T. parva bovis, T. parva lawrencei,
  T. annulata, T. mutans and T. orientalis.
- As per Serological surveys 30 60% of cross bred cattle were positive for antibodies to T.annulata piroplasm, allover India, except in Himalayan regions.
- Highly susceptible-
  - Purebred exotic cattle
  - Crossbred cattle
  - Dairy breeds of cattle and buffalo
  - Calves of all breeds
- Persistant schizont-inhibitory concentrations in blood plasma for at least 7 days

## **Compatible with other Antiprotozoals to treat Mixed Infections**

Treats all forms of Theileriosis Active against Schizonts and Piroplasms Effective during the Incubation Period (Metaphylaxis)

#### Ruminants : All age groups

- Cattle, Buffalo, Sheep, Goat & Camel
- Usually high in summer, before rainy season as tick infestation increases

#### Each ml contains:

Buparvaquone (The only specific drug) 50mg

#### **Dose & Administration :**

2.5 mg per kg or 1 ml per 20 kg body weight IM In severe cases a repeat treatment within 48-72 hours after initial injection

**Withdrawal Period** Milk : 48 Hours Meat : 42 days