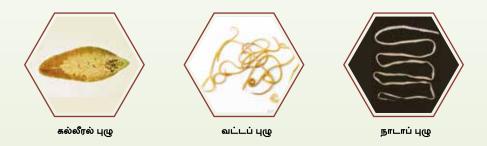

| 13               |
| 40                                              | 18               |
| 50                                              | 22               |

#### மருந்தளவு: பசு மற்றும் எருமை

தோல்ஸான் ீஎஃப்–வெட் – 400 கிலோவுக்கு 120 மிலி பி.வெயிட்.



விலக்கும் காலம்: பால் : 7 நாட்கள் இறைச்சி : 14 நாட்கள்



வழங்குதல்: 90 மிலி மற்றும் 1 லிட்டர் பாட்டில்

# Tolzan<sup>®</sup> Plus-L VET



### பசு, எருமை, செம்மறி மற்றும் வெள்ளாட்டில் எல்லா கலப்பு புழு தொற்றுக்களையும் அழிக்கிறது.

- 🕨 கலப்பு புழுத் தொற்றுக்கள் நோய் எதிர்ப்பு சக்தி மற்றும் கால்நடையின் ஒட்டுமொத்த செயல்திறனைக் குறைக்கிறது.
- வெற்றிகரமான தடுப்பூசி மற்றும் கால்நடையின் செயல்திறனை மேம்படுத்த உங்கள் கால்நடைக்கு தடுப்பூசி போடும் முன்பாக கலப்பு புழுத் தொற்றுக்களுக்கு சிகிச்சை அளியுங்கள்.



#### தன்மைகள்:

- 🕨 கல்லீரல் புழுக்கள் மற்றும் வட்டப் புழுக்கள் மீது ஆற்றல்மிக்கது
- 🕨 வயது வந்த மற்றும் முதிர்ச்சி அடையாத இறைப்பை புழுக்களைக் கட்டுப்படுத்துகிறது
- 🕨 மோனெஸியா எஸ்பிபியின் நாடாப் புழு பிரிவுகளை ஆற்றலுடன் போக்குகிறது.
- 🖌 இளம் மற்றும் கா்ப்பிணி கால்நடைகளில் பாதுகாப்பானது.

மருந்தளவு மற்றும் கொடுத்தல்: பசு: 30 மிலி / 100 கிலோ உடல் எடை செம்மறி மற்றும் வெள்ளாடு: 3 மிலி / 10 கிலோ உடல் எடை

விலக்கும் காலம்: பால் : 7 நாட்கள் இறைச்சி : 14 நாட்கள்



கர்ப்பிணி





### ஒட்டுண்ணிகள், பேன்கள் மற்றும் அந்துக்களை ஆற்றலுடன் கட்டுப்படுத்த டாபிகல் அகாரிசைட்களை பயன்படுத்தவும்.

ஆரோக்கியம் மற்றும் உற்பத்தியைப் பொருத்த வரை பால் மாடுகளில் வெளிப்புற ஒட்டுண்ணிகள் பெரும் இழப்புகளை ஏற்படுத்துகின்றன:

- 🕨 பால் மாடுகளில் ரத்தசோகை ஏற்பட ஒட்டுண்ணிகளே காரணமாகின்றன
- ஒட்டுண்ணிகள் ஹீமோபுரோடோஸோவான் நோயை