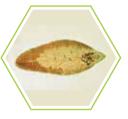

Animal may be suffering from, Liver Fluke Infestation

Liver Fluke

Roundworm

Tapeworm