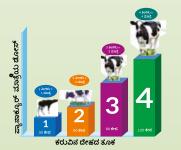

▶ 1 મહિનાનું વાછરડું – 1 ગોળી ▶ 2 મહિનાનું વાછરડું – 2 ગોળી ▶ 3 મહિનાનું વાછરડું – 3 ગોળી ▶ 4 મહિનાનું વાછરડું – 4 ગોળી

વિયાણના 1 મહિના પહેલા

Withdrawal Period: માંસ : 8 દિવસ (ગાય, ભેંસ, ઘોડો), 14 દિવસ (ઘેટા, બકરી) દૂધ : 4 દિવસ