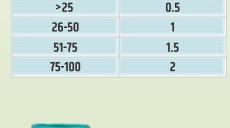

### भेड़, बकरी के लिए डोज़ सारणी

| वजन (किग्रा) | डोज़ (मि.ली) |
|--------------|--------------|
| २५ तक        | 0.5          |
| 26-50        | 1            |
| 51-75        | 1.5          |
| 75-100       | 2            |

डोस (मिली)

0.5

1

1.5

2

वजन (किग्रॅ)

>25

26-50

51-75

75-100

20 मिली आणि 50 मिली वायल्समध्ये उपलब्ध

| ತೂಕ (ಕೇಜಿ) | ಡೋಸ್ (ಎಮ್ಎಲ್) |
|------------|---------------|
| >25        | 0.5           |
| 26-50      | 1             |
| 51-75      | 1.5           |
| 75-100     | 2             |

20 ಎಮ್ಎಲ್ ಮತ್ತು 40 ಎಮ್ಎಲ್ ವಯಲ್ಗಳಲ್ಲಿ ಲಭ್ಯ

| ਭਾਰ (ਕਿਲੋਗ੍ਰਾਮ) | ਖੁਰਾਕ (ਮਿ.ਲੀ.) |
|-----------------|----------------|
| >25             | 0.5            |
| 26-50           | 1              |
| 51-75           | 1.5            |
| 75-100          | 2              |