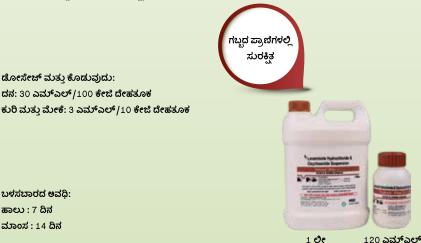

మోతాదు మరియు అడ్మిని గ్టేషన్: ఆవు: 100 కిలోల శరీరం బరువుకు 30 మి.లీ గొగరె మరియు మేక: 10 కిలోల శరీరం బరువుకు 3 మి.లీ

విత్[డాయల్ వ్యవధి: పాలు: 7 రోజులు మాంసం: 14 రోజులు

1 లీటర్ 120 ລື້.ອໍ້