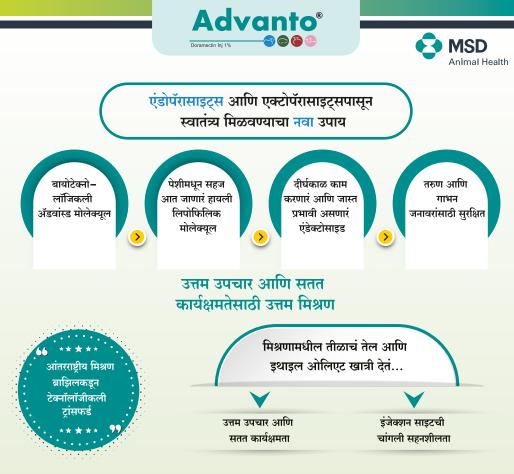

डोसेजः

२ ते 4 मिली एक लिटर पाण्यात मिसळून जनावराच्या शरीरावर समान रीतीने लावा.

उपलब्धता: 6 मिली, 15 मिली, 50 मिली आणि 250 मिली

क्यूआर कोड

मुलांपासून दूर ठेवा

एंडोपॅरासाइट्स आणि एक्टोपॅरासाइट्सपासून स्वातंत्र्य मिळवण्याचा नवा उपाय

20 मिली आणि 50 मिली वायल्समध्ये उपलब्ध

मिश्रण (प्रत्येक मिली मध्ये आहे):

- ≻ डोरामेक्टिन....10 मिग्रॅ
- > बीएचटी (ब्युटिलेटेड हायड्रोक्सिटोल्यूइन)....0.3 मिग्रॅ
- > इथाइल ओलिएट...200 मिग्रॅ
- ▶ तीळाचं तेल क्यू.एस. ते...1 मिली

#### संकेत:

- > गॅस्ट्रोइंटेस्टाइनलचे उपचार आणि नियंत्रण (प्रौढ आणि चौथ्या टप्प्यातील अळ्या) आणि फुफ्फुसातील परजीवी
- > टिक्सचे उपचार आणि नियंत्रण (सिंगल होस्ट),मायियासिस (कुमी), फ्लाय अळ्या, उवा आणि माइट्स.

डोस आणि अंमलबजावणी:

- > गाय, मेंढी आणि बकरी: 1 मिली/50 किग्रॅ शरीराचं वजन त्वचेखाली व मांसामध्ये
- > स्वाइन: 1 मिली/33 किग्रॅ शरीराचं वजन मांसामध्ये

काढण्याचा कालावधी : दूध: 7 दिवस, मांस: गुरेढोरे, मेंढी आणि शेळी, स्वाइन: 28 दिवस