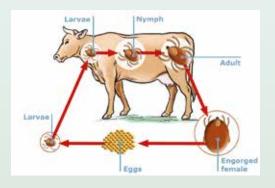

द्वारे रोग पसरण्याची शक्यता वाढते.

ब्युटॉवरा® व्हेट गोचीड, पिसू, उवा इत्यादींना मारते आणि नियंत्रित करते:

- ) बाह्यपरजीवीच्या प्रादुर्भावापासून त्वरित आराम मिळतो.
- ) गाभन व दूध देणाऱ्या जनावरांसाठी सुरक्षित.
- ) प्रभावी परिणामासाठी 15 दिवसांनी पुन्हा वापर करा.







हिरवे फूल



क्यूआर कोड

#### उपलब्धता:

5 मिली, 15 मिली, 50 मिली, 250 मिली आणि1 लिटर

गोचीडांच्या सामान्य जागा



डोसेज:

2 ते 4 मिली एक लिटर पाण्यात मिसळून जनावराच्या शरीरावर समान रीतीने लावा.





# टॅकटिक 12.5% ईसी

गोचीड, पिसू, उवा, माइट इत्यादी प्राण्यांना प्रभावीपणे मारते आणि नियंत्रित करते.

- बाह्यपरजीवीच्या प्रादुर्भावापासून त्वरित आराम मिळतो.
- गाभन व दूध देणाऱ्या जनावरांसाठी सुरक्षित.
- प्रभावी परिणामासाठी 7 दिवसांनी पुन्हा वापरा.

डोसेजः

२ ते 4 मिली एक लिटर पाण्यात मिसळून जनावराच्या शरीरावर समान रीतीने लावा.



उपलब्धता: 6 मिली, 15 मिली, 50 मिली आणि 250 मिली





क्यूआर कोड







मुलांपासून दूर ठेवा





एंडोपॅरासाइट्स आणि एक्टोपॅरासाइट्सपासून स्वातंत्र्य मिळवण्याचा नवा उपाय





20 मिली आणि 50 मिली वायल्समध्ये उपलब्ध



मिश्रण (प्रत्येक मिली मध्ये आहे):

- ≻ डोरामेक्टिन....10 मिग्रॅ
- > बीएचटी (ब्युटिलेटेड हायड्रोक्सिटोल्यूइन)....0.3 मिग्रॅ
- > इथाइल ओलिएट...200 मिग्रॅ
- ▶ तीळाचं तेल क्यू.एस. ते...1 मिली

#### संकेत:

- > गॅस्ट्रोइंटेस्टाइनलचे उपचार आणि नियंत्रण (प्रौढ आणि चौथ्या टप्प्यातील अळ्या) आणि फुफ्फुसातील परजीवी
- > टिक्सचे उपचार आणि नियंत्रण (सिंगल होस्ट),मायियासिस (कुमी), फ्लाय अळ्या, उवा आणि माइट्स.

डोस आणि अंमलबजावणी:

- > गाय, मेंढी आणि बकरी: 1 मिली/50 किग्रॅ शरीराचं वजन त्वचेखाली व मांसामध्ये
- > स्वाइन: 1 मिली/33 किग्रॅ शरीराचं वजन मांसामध्ये

काढण्याचा कालावधी : दूध: 7 दिवस,