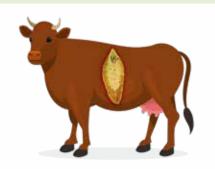

Animal may be suffering from, Liver Fluke Infestation

## Use Tolzan<sup>®</sup>F VET to kill Liver Fluke