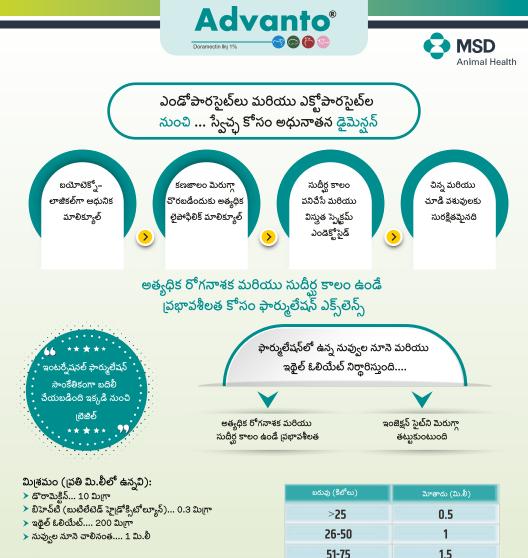

# आंतिरक परजीवियों और बाह्य परजीवियों से

स्वतंत्रता के नए आयाम

# आंतरिक परजीवियों और बाह्य परजीवियों से

# स्वतंत्रता के नए आयाम

### समस्याएँ

- गैस्ट्रो इंटेस्टाइनल (वयस्क और चौथे चरण के अलावा) और फेफड़े के आतंरिक परजीवियों का उपचार और नियंत्रण
- टिक्स (सिंगल होस्ट), मिआसीस (वर्म्स), काटने वाली मक्खियों के अलावा, जूं और माईटस का उपचार और नियंत्रण

### खुराक एवं प्रयोग के निर्देश

- भेड, बकरी : १ मिली / ५० किग्रा वजन SC और IM
- गाय और भैस : १ मिली / ५० किग्रा वजन SC और IM

### भेड़, बकरी के लिए डोज़ सारणी

| वजन (किग्रा) | डोज़ (मि.ली) |
|--------------|--------------|
| २५ तक        | 0.5          |
| 26-50        | 1            |
| 51-75        | 1.5          |
| 75-100       | 2            |

### विथड्रावल पीरियड

भेड़, बकरी : मीट : 28 दिन, दूध : 07 दिन