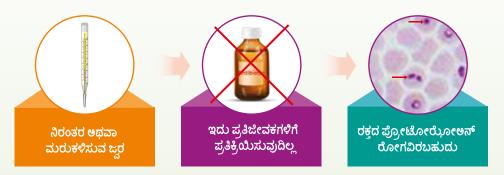

## Hemoprotozoan diseases : Often jumbeled with bacterial infections

#### Babesiosis

- Babesiosis is a disease caused by intra-erythrocytic protozoan parasites of the genus Babesia.
- The parasites penetrate and destroy the erythrocytes giving rise to fever, anaemia and haemoglobinuria.
- Also known as tick fever, Red fever.

#### Transmission

- Babesiosis is a tick born disease
- Transmitted through the ticks of Boophilus spp. (vectors)

## हेमोप्रोटोझोआ रोग : अनेकदा जिवाणू संसर्गाने जळजळ होते

बेबेसिओसिस:

- बेबेसिओसिस हा बेबेसिया वंशाच्या इंट्रा-एरिथ्रोसाइटिक प्रोटोझोआन परजीवीमुळे होणारा आजार आहे.
- परजीवी एरिथ्रोसाइट्समध्ये प्रवेश करतात आणि ते नष्ट करतात ज्यामुळे ताप, अशक्तपणा आणि हिमोग्लोबिन्युरिया होतो.
- ज्याला गोचीड ताप, लाल ताप असेही म्हणतात.

प्रादुर्भाव:

- बेबेसिओसिस हा टिक बॉर्न आजार आहे
- ) बूफिलस एसपीपीच्या टिक्सद्वारे प्रसारित होतो. (वेक्टर)

### ಹೀಮೋಪ್ರೋಟೋಝೋಅನ್ ರೋಗಗಳು: ಬ್ಯಾಕ್ಟೀರಿಯದ ಸೋಂಕುಗಳೊಂದಿಗೆ ಬೆರೆತು

ಬಬೀಸಿಯೋಸಿಸ್:

- ಬಬೀಸಿಯೋಸಿಸ್ ಎಂಬುದು ಬಬೀಸಿಯ ಜೀನಸ್ ಇಂಟ್ರಾ ಎರಿಥ್ರೋಸೈಟಿಕ್ ಪ್ರೋಟೋರ್ಯೋಅನ್ ಪರಾವಲಂಬಿಗಳು ಉಂಟುಮಾಡುವ ರೋಗವಾಗಿದೆ.
- ಈ ಪರಾವಲಂಬಿಗಳು ಎರಿಥ್ರೋಸೈಟ್ ಗಳ ಒಳಹೊಕ್ಕು ಅವನ್ನು ನಾಶಪಡಿಸಿ ಜ್ವರ, ಅನೀಮಿಯ ಮತ್ತು ಹಿಮೋಗ್ಲೊಬಿನೂರಿಯವನ್ನು ಉಂಟುಮಾಡುತ್ತವೆ.
- ಉಣ್ಣೆ ಜ್ವರ, ಕೆಂಪು ಜ್ವರ ಎಂದೂ ಕರೆಯುತ್ತಾರೆ.

#### ಹರಡುವಿಕೆ

- ಬಬೀಸಿಯೋಸಿಸ್ ಉಣ್ಣೆ ಹುಳದಿಂದ ಹುಟ್ಟುವ ರೋಗವಾಗಿದೆ
- ) ಅದು ಬೂಫಿಲಸ್ ಸ್ಪೀಶೀಸ್ ನ (ರೋಗವಾಹಕಗಳು) ಉಣ್ಣೆ ಹುಳಗಳ ಮೂಲಕ ಹರಡುತ್ತದೆ