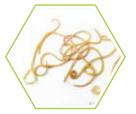

कलेजे के कीड़ों से ग्रासित हो सकता हैं



# कलेजे के कीड़ों को मारने के लिए **टोलजान प्लस एल** का प्रयोग करे

### फायदे

- गर्दन के नीचे की सूजन कम करता हैं
- कलेजे के कीड़ों द्वारा होने वाले दस्तों को कम करता हैं
- पशु के स्वास्थ्य व दूध उत्पादन को सुधारता हैं
- कमजोर व् गर्भित पशु के लिए सुरक्षित हैं
- उपचारित पशु का दूध मनुष्य के सेवन के लिए सुरक्षित हैं

# निर्धारित माञा : गाय व भैंस :

टोलजान प्लस एल : १२० मि ली प्रति ४०० कि ग्रा देह वजन





अगर आपके पशु किसी नदी अथवा तालाब मे जाते है तो हर 21 दिन पर टोलजान प्लस –एल वेट की दवाई दें।

**उपलब्धता :** १ ली व १२० मि ली

विथड्रावल पीरियड : दूध : ७ दिन, माँस : १४ दिन

# गाय, भैंस, भेड़, बकरी में सभी मिश्रित कृमियों के , प्रकोप को नष्ट करने के लिए

टोलजान प्लस एल

राउंडवर्म, टेपवर्म, लिवर फ्लुक्स से बचने के लिए एक संरक्षक



लिवर फ्लुक्स



राउंडवर्म



टेपवर्म

# तिशेषताएं

- राउंडवर्म, लिवर फ्लुक्स के प्रति असरदार
- वयस्क और अपरिपक़्व रूमेन फ्लुक्स को नियंत्रित करता है मोनेजीया नस्ल के टेपवार्म खंड को निकालने में असरदार

## मात्रा एव प्रयोग के निर्देश

गाय - 30 मिली / 100 कि. ग्रा. वजन मुँह से दे भेड़ और बकरी - 3 मिली / 10 कि. ग्रा. वजन मुँह से दे

विथड्रावल पीरियड :

दूध - ७ दिन मांस - १४ दिन गाभिन पशु में सुरक्षित







# **बुटोक्स**® वेट के फायदे

- बुटोक्स पशु के चीचड़, घुन, जूं इत्यादि को मारता हैं
- बुटोक्स पशु को चीचड़ों से तुरन्त आराम दिलाता हैं
- ) बुटोक्स पशु व पशुपालक के लिए बिलकुल सुरक्षित हैं

# उपचार विधि :

- २ ४ मि ली बुटोक्स को एक लीटर पानी में मिलाकर, पशु के शरीर पर एक समान लगायें
- 🕨 १५ दिन के अन्तराल पर पुन: प्रयोग करें

#### उपलब्धता :

5 मि ली , 15 मि ली, 50 मि ली, 250 मि ली, 1 ली.



चीचड़ो का स्था